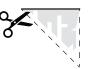

2. Fold in half on dotted line

3. Fold in half on dotted line

4. Fold in half on dotted line

5. Cut away grey

1. Cut square

2. Fold in half on dotted line

3. Fold in half on dotted line

4. Fold in half on

dotted line

5. Cut away grey

1. Cut square

2. Fold in half on dotted line

3. Fold in half on dotted line

4. Fold in half on dotted line

5. Cut away grey

1. Cut square