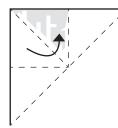

1. Cut square

2. Fold in half on dotted line

3. Fold in half on dotted line

4. Fold in half on dotted line

5. Cut away grey

1. Cut square

2. Fold in half on dotted line

3. Fold in half on dotted line

4. Fold in half on dotted line

5. Cut away grey

1. Cut square

2. Fold in half on dotted line

3. Fold in half on dotted line

4. Fold in half on 5 dotted line

5. Cut away grey

1. Cut square