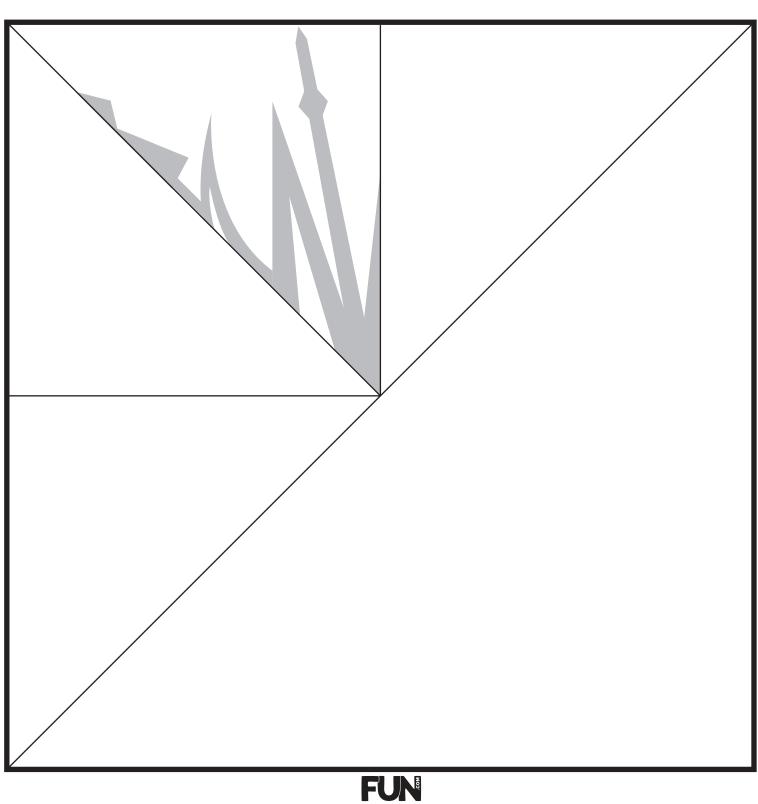

1. Cut square

2. Fold in half on dotted line

3. Fold in half on dotted line

4. Fold in half on dotted line

5. Cut away grey

1. Cut square

2. Fold in half on dotted line

3. Fold in half on dotted line