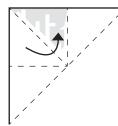

1. Cut square

2. Fold in half on dotted line

3. Fold in half on dotted line

4. Fold in half on dotted line

5. Cut away grey

1. Cut square

2. Fold in half on dotted line

3. Fold in half on dotted line

4. Fold in half on dotted line

5. Cut away grey

1. Cut square

2. Fold in half on dotted line

3. Fold in half on dotted line

4. Fold in half on 5 dotted line

5. Cut away grey

1. Cut square

2. Fold in half on dotted line

3. Fold in half on dotted line

4. Fold in half on dotted line

5. Cut away grey

1. Cut square

2. Fold in half on dotted line

3. Fold in half on dotted line

4. Fold in half on

dotted line

5. Cut away grey

1. Cut square

2. Fold in half on dotted line

3. Fold in half on dotted line

4. Fold in half on dotted line

5. Cut away grey

1. Cut square

2. Fold in half on dotted line

3. Fold in half on dotted line

4. Fold in half on dotted line

5. Cut away grey