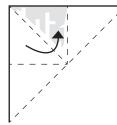

1. Cut square

2. Fold in half on dotted line

3. Fold in half on dotted line

4. Fold in half on dotted line

5. Cut away grey

1. Cut square

2. Fold in half on dotted line

3. Fold in half on dotted line

4. Fold in half on dotted line

5. Cut away grey

1. Cut square

2. Fold in half on dotted line

3. Fold in half on dotted line

4. Fold in half on 5 dotted line

5. Cut away grey

1. Cut square

2. Fold in half on dotted line

3. Fold in half on dotted line

4. Fold in half on dotted line

5. Cut away grey

1. Cut square

2. Fold in half on dotted line

3. Fold in half on dotted line

4. Fold in half on

dotted line

5. Cut away grey

1. Cut square

2. Fold in half on dotted line

3. Fold in half on dotted line

4. Fold in half on dotted line

5. Cut away grey

1. Cut square

2. Fold in half on dotted line

3. Fold in half on dotted line

4. Fold in half on dotted line

5. Cut away grey