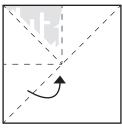

1. Cut square

2. Fold in half on dotted line

3. Fold in half on dotted line

4. Fold in half on dotted line

5. Cut away grey

1. Cut square

2. Fold in half on dotted line

3. Fold in half on dotted line

4. Fold in half on dotted line

5. Cut away grey

1. Cut square

2. Fold in half on dotted line

3. Fold in half on dotted line

4. Fold in half on 5 dotted line

5. Cut away grey

1. Cut square

2. Fold in half on dotted line

3. Fold in half on dotted line

4. Fold in half on dotted line

5. Cut away grey

1. Cut square

2. Fold in half on dotted line

3. Fold in half on dotted line

4. Fold in half on

dotted line

5. Cut away grey

1. Cut square

2. Fold in half on dotted line

3. Fold in half on dotted line

4. Fold in half on dotted line

5. Cut away grey

1. Cut square

2. Fold in half on dotted line

3. Fold in half on dotted line

4. Fold in half on dotted line

5. Cut away grey