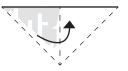

2. Fold in half on dotted line

3. Fold in half on dotted line

4. Fold in half on dotted line

5. Cut away grey

1. Cut square

2. Fold in half on dotted line

3. Fold in half on dotted line

4. Fold in half on

dotted line

5. Cut away grey

1. Cut square

2. Fold in half on dotted line

3. Fold in half on dotted line

4. Fold in half on dotted line

5. Cut away grey

1. Cut square