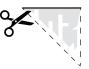

dotted line

5. Cut away grey

1. Cut square

2. Fold in half on dotted line

3. Fold in half on dotted line

4. Fold in half on dotted line

5. Cut away grey

1. Cut square

2. Fold in half on dotted line

3. Fold in half on dotted line

4. Fold in half on dotted line

5. Cut away grey