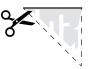

dotted line

5. Cut away grey

1. Cut square

2. Fold in half on dotted line

3. Fold in half on dotted line

4. Fold in half on dotted line

5. Cut away grey

1. Cut square

2. Fold in half on dotted line

3. Fold in half on dotted line

4. Fold in half on dotted line

5. Cut away grey