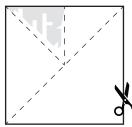

1. Cut square

2. Fold in half on dotted line

3. Fold in half on dotted line

4. Fold in half on dotted line

5. Cut away grey

1. Cut square

2. Fold in half on dotted line

3. Fold in half on dotted line

4. Fold in half on dotted line

5. Cut away grey

1. Cut square

2. Fold in half on dotted line

3. Fold in half on dotted line

4. Fold in half on 5 dotted line

5. Cut away grey

1. Cut square

2. Fold in half on dotted line

3. Fold in half on dotted line

4. Fold in half on dotted line

5. Cut away grey

1. Cut square

2. Fold in half on dotted line

3. Fold in half on dotted line

4. Fold in half on

dotted line

5. Cut away grey

1. Cut square

2. Fold in half on dotted line

3. Fold in half on dotted line

4. Fold in half on dotted line

5. Cut away grey

1. Cut square

2. Fold in half on dotted line

3. Fold in half on dotted line

4. Fold in half on dotted line

5. Cut away grey