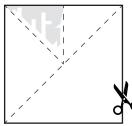

1. Cut square

2. Fold in half on dotted line

3. Fold in half on dotted line

4. Fold in half on dotted line

5. Cut away grey

1. Cut square

2. Fold in half on dotted line

3. Fold in half on dotted line