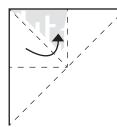

4. Fold in half on dotted line

5. Cut away grey

1. Cut square

2. Fold in half on dotted line

3. Fold in half on dotted line

4. Fold in half on 5 dotted line

5. Cut away grey

1. Cut square

2. Fold in half on dotted line

3. Fold in half on dotted line

4. Fold in half on dotted line

5. Cut away grey

1. Cut square

2. Fold in half on dotted line

3. Fold in half on dotted line

4. Fold in half on