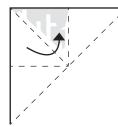

4. Fold in half on dotted line

5. Cut away grey

1. Cut square

2. Fold in half on dotted line

3. Fold in half on dotted line

4. Fold in half on 5 dotted line

5. Cut away grey

1. Cut square

2. Fold in half on dotted line

3. Fold in half on dotted line

4. Fold in half on dotted line

5. Cut away grey

1. Cut square

2. Fold in half on dotted line

3. Fold in half on dotted line

4. Fold in half on