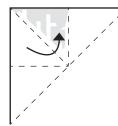

4. Fold in half on dotted line

5. Cut away grey

1. Cut square

2. Fold in half on dotted line

3. Fold in half on dotted line

4. Fold in half on 5 dotted line

5. Cut away grey

1. Cut square

2. Fold in half on dotted line

3. Fold in half on dotted line

4. Fold in half on dotted line

5. Cut away grey

1. Cut square

2. Fold in half on dotted line

3. Fold in half on dotted line

4. Fold in half on