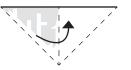

1. Cut square

2. Fold in half on dotted line

3. Fold in half on dotted line

4. Fold in half on dotted line

5. Cut away grey

1. Cut square

2. Fold in half on dotted line

3. Fold in half on dotted line

4. Fold in half on dotted line

5. Cut away grey

1. Cut square

2. Fold in half on dotted line

3. Fold in half on dotted line

4. Fold in half on 5 dotted line

5. Cut away grey

1. Cut square

2. Fold in half on dotted line

3. Fold in half on dotted line

4. Fold in half on dotted line

5. Cut away grey

1. Cut square

2. Fold in half on dotted line

3. Fold in half on dotted line

4. Fold in half on

dotted line

5. Cut away grey

1. Cut square

2. Fold in half on dotted line

3. Fold in half on dotted line

4. Fold in half on dotted line

5. Cut away grey

1. Cut square

2. Fold in half on dotted line

3. Fold in half on dotted line

4. Fold in half on dotted line

5. Cut away grey