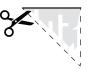

1. Cut square

2. Fold in half on dotted line

3. Fold in half on dotted line

4. Fold in half on dotted line

5. Cut away grey

1. Cut square

2. Fold in half on dotted line

3. Fold in half on dotted line

4. Fold in half on dotted line

5. Cut away grey

1. Cut square

2. Fold in half on dotted line

3. Fold in half on dotted line

4. Fold in half on 5 dotted line

5. Cut away grey

1. Cut square

2. Fold in half on dotted line

3. Fold in half on dotted line

4. Fold in half on dotted line

5. Cut away grey

1. Cut square

2. Fold in half on dotted line

3. Fold in half on dotted line

4. Fold in half on

dotted line

5. Cut away grey

1. Cut square

2. Fold in half on dotted line

3. Fold in half on dotted line

4. Fold in half on dotted line

5. Cut away grey

1. Cut square

2. Fold in half on dotted line

3. Fold in half on dotted line

4. Fold in half on dotted line

5. Cut away grey