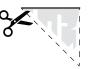

1. Cut square

2. Fold in half on dotted line

3. Fold in half on dotted line

4. Fold in half on dotted line

5. Cut away grey

1. Cut square

2. Fold in half on dotted line

3. Fold in half on dotted line