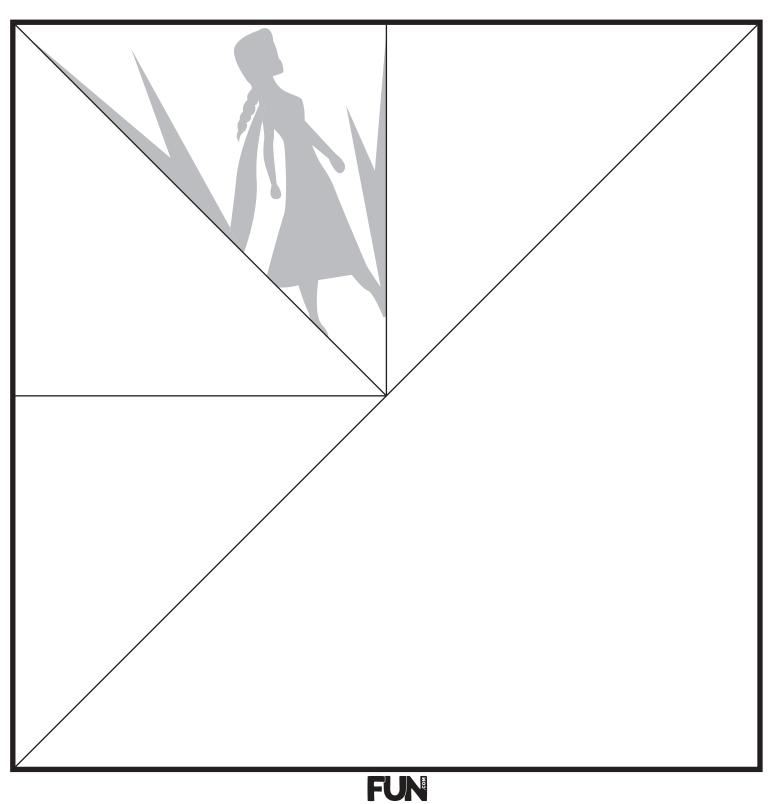

1. Cut square

2. Fold in half on dotted line

3. Fold in half on dotted line

4. Fold in half on dotted line

5. Cut away grey

1. Cut square

2. Fold in half on dotted line

3. Fold in half on dotted line