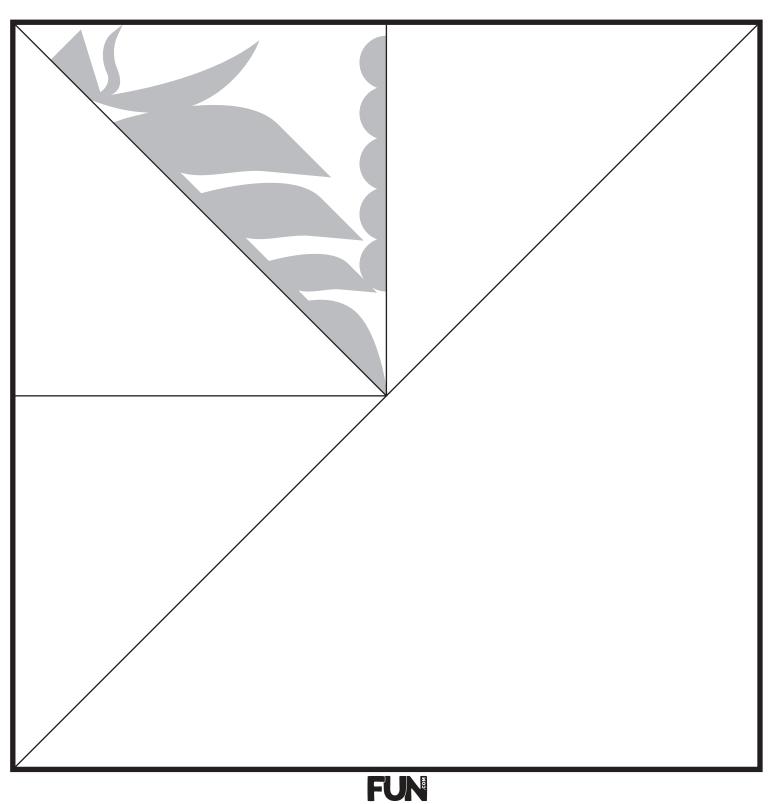

2. Fold in half on dotted line

3. Fold in half on dotted line

4. Fold in half on dotted line

5. Cut away grey

1. Cut square

2. Fold in half on dotted line

3. Fold in half on dotted line

4. Fold in half on

dotted line

5. Cut away grey

1. Cut square

2. Fold in half on dotted line

3. Fold in half on dotted line

4. Fold in half on dotted line

5. Cut away grey

1. Cut square