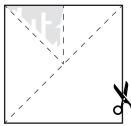

1. Cut square

2. Fold in half on dotted line

3. Fold in half on dotted line

4. Fold in half on dotted line

5. Cut away grey

1. Cut square

2. Fold in half on dotted line

3. Fold in half on dotted line

4. Fold in half on dotted line

5. Cut away grey

1. Cut square

2. Fold in half on dotted line

3. Fold in half on dotted line

4. Fold in half on 5 dotted line

5. Cut away grey

1. Cut square

2. Fold in half on dotted line

3. Fold in half on dotted line

4. Fold in half on dotted line

5. Cut away grey

1. Cut square

2. Fold in half on dotted line

3. Fold in half on dotted line

4. Fold in half on

dotted line

5. Cut away grey

1. Cut square

2. Fold in half on dotted line

3. Fold in half on dotted line

4. Fold in half on dotted line

5. Cut away grey

1. Cut square

2. Fold in half on dotted line

3. Fold in half on dotted line

4. Fold in half on dotted line

5. Cut away grey