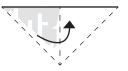

4. Fold in half on dotted line

5. Cut away grey

1. Cut square

2. Fold in half on dotted line

3. Fold in half on dotted line

4. Fold in half on 5 dotted line

5. Cut away grey

1. Cut square

2. Fold in half on dotted line

3. Fold in half on dotted line

4. Fold in half on dotted line

5. Cut away grey

1. Cut square

2. Fold in half on dotted line

3. Fold in half on dotted line

4. Fold in half on