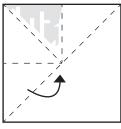

1. Cut square

2. Fold in half on dotted line

3. Fold in half on dotted line

4. Fold in half on dotted line

5. Cut away grey

1. Cut square

2. Fold in half on dotted line

3. Fold in half on dotted line