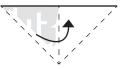

1. Cut square

2. Fold in half on dotted line

3. Fold in half on dotted line

4. Fold in half on dotted line

5. Cut away grey

1. Cut square

2. Fold in half on dotted line

3. Fold in half on dotted line