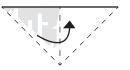

2. Fold in half on dotted line

3. Fold in half on dotted line

4. Fold in half on dotted line

5. Cut away grey

1. Cut square

2. Fold in half on dotted line

3. Fold in half on dotted line

4. Fold in half on

dotted line

5. Cut away grey

1. Cut square

2. Fold in half on dotted line

3. Fold in half on dotted line

4. Fold in half on dotted line

5. Cut away grey

1. Cut square