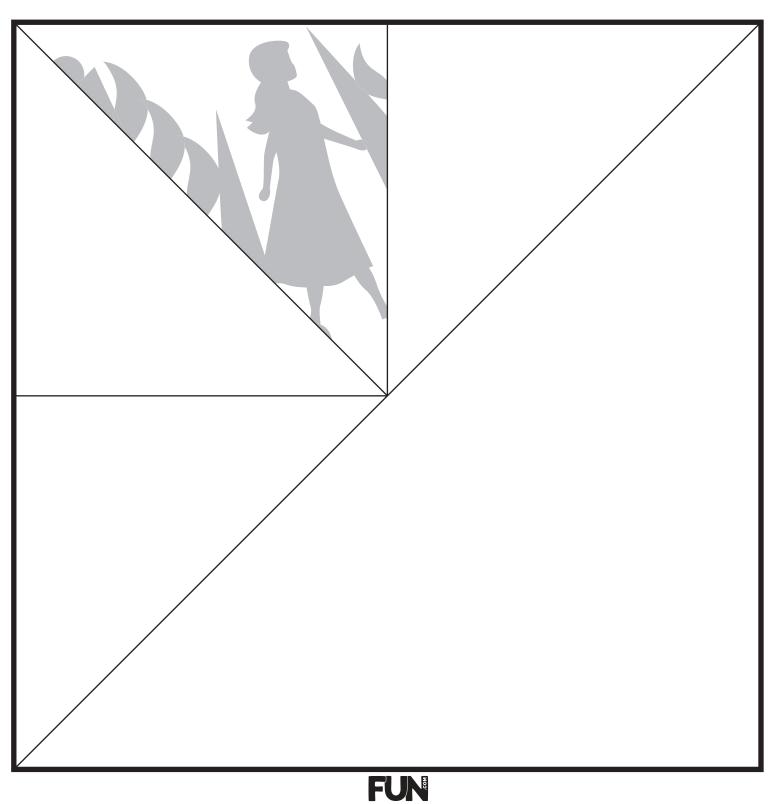

1. Cut square

2. Fold in half on dotted line

3. Fold in half on dotted line

4. Fold in half on dotted line

5. Cut away grey

1. Cut square

2. Fold in half on dotted line

3. Fold in half on dotted line

4. Fold in half on dotted line

5. Cut away grey

1. Cut square

2. Fold in half on dotted line

3. Fold in half on dotted line

4. Fold in half on 5 dotted line

5. Cut away grey

1. Cut square

2. Fold in half on dotted line

3. Fold in half on dotted line

4. Fold in half on dotted line

5. Cut away grey

1. Cut square

2. Fold in half on dotted line

3. Fold in half on dotted line

4. Fold in half on

dotted line

5. Cut away grey

1. Cut square

2. Fold in half on dotted line

3. Fold in half on dotted line

4. Fold in half on dotted line

5. Cut away grey

1. Cut square

2. Fold in half on dotted line

3. Fold in half on dotted line

4. Fold in half on dotted line

5. Cut away grey