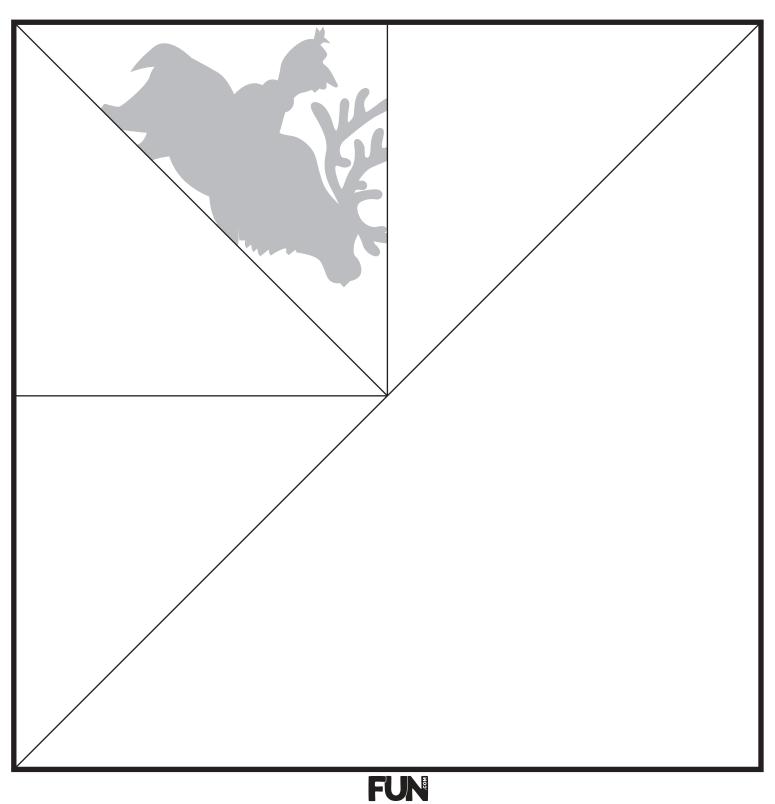

1. Cut square

2. Fold in half on dotted line

3. Fold in half on dotted line

4. Fold in half on dotted line

5. Cut away grey

1. Cut square

2. Fold in half on dotted line

3. Fold in half on dotted line

4. Fold in half on dotted line

5. Cut away grey

1. Cut square

2. Fold in half on dotted line

3. Fold in half on dotted line

4. Fold in half on 5 dotted line

5. Cut away grey

1. Cut square

2. Fold in half on dotted line

3. Fold in half on dotted line

4. Fold in half on dotted line

5. Cut away grey

1. Cut square

2. Fold in half on dotted line

3. Fold in half on dotted line

4. Fold in half on

dotted line

5. Cut away grey

1. Cut square

2. Fold in half on dotted line

3. Fold in half on dotted line

4. Fold in half on dotted line

5. Cut away grey

1. Cut square

2. Fold in half on dotted line

3. Fold in half on dotted line

4. Fold in half on dotted line

5. Cut away grey