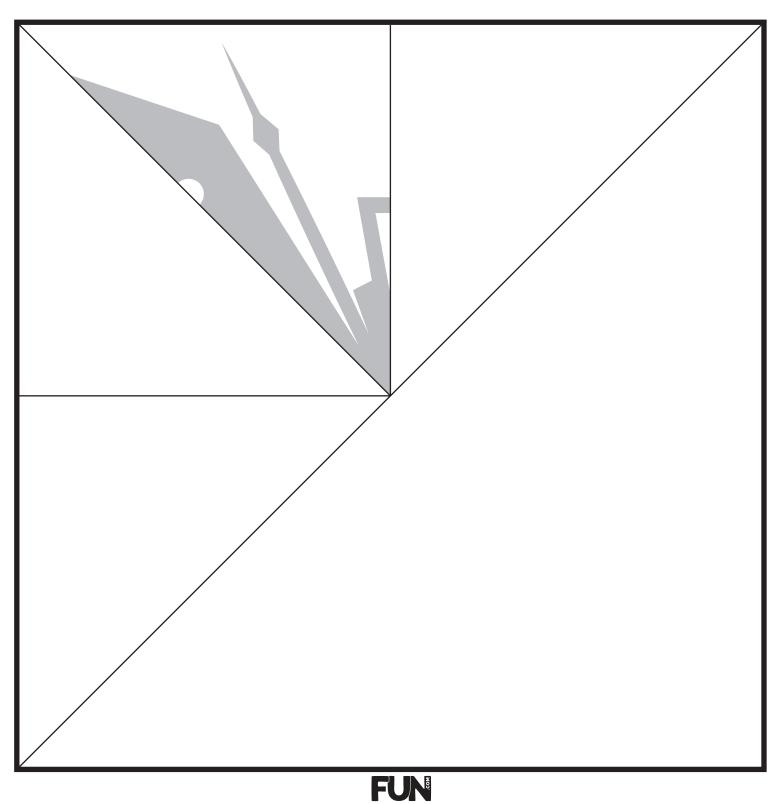

1. Cut square

2. Fold in half on dotted line

3. Fold in half on dotted line

4. Fold in half on dotted line

5. Cut away grey

1. Cut square

2. Fold in half on dotted line

3. Fold in half on dotted line

4. Fold in half on dotted line

5. Cut away grey

1. Cut square

2. Fold in half on dotted line

3. Fold in half on dotted line

4. Fold in half on 5 dotted line

5. Cut away grey

1. Cut square

2. Fold in half on dotted line

3. Fold in half on dotted line

4. Fold in half on dotted line

5. Cut away grey

1. Cut square

2. Fold in half on dotted line

3. Fold in half on dotted line

4. Fold in half on

dotted line

5. Cut away grey

1. Cut square

2. Fold in half on dotted line

3. Fold in half on dotted line

4. Fold in half on dotted line

5. Cut away grey

1. Cut square

2. Fold in half on dotted line

3. Fold in half on dotted line

4. Fold in half on dotted line

5. Cut away grey