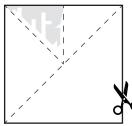

1. Cut square

2. Fold in half on dotted line

3. Fold in half on dotted line

4. Fold in half on dotted line

5. Cut away grey

1. Cut square

2. Fold in half on dotted line

3. Fold in half on dotted line

4. Fold in half on dotted line

5. Cut away grey

1. Cut square

2. Fold in half on dotted line

3. Fold in half on dotted line

4. Fold in half on 5 dotted line

5. Cut away grey

1. Cut square

2. Fold in half on dotted line

3. Fold in half on dotted line

4. Fold in half on dotted line

5. Cut away grey

1. Cut square

2. Fold in half on dotted line

3. Fold in half on dotted line

4. Fold in half on

dotted line

5. Cut away grey

1. Cut square

2. Fold in half on dotted line

3. Fold in half on dotted line

4. Fold in half on dotted line

5. Cut away grey

1. Cut square

2. Fold in half on dotted line

3. Fold in half on dotted line

4. Fold in half on dotted line

5. Cut away grey