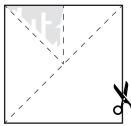

1. Cut square

2. Fold in half on dotted line

3. Fold in half on dotted line

4. Fold in half on dotted line

5. Cut away grey

1. Cut square

2. Fold in half on dotted line

3. Fold in half on dotted line