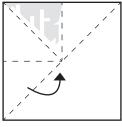

1. Cut square

2. Fold in half on dotted line

3. Fold in half on dotted line

4. Fold in half on dotted line

5. Cut away grey

1. Cut square

2. Fold in half on dotted line

3. Fold in half on dotted line

4. Fold in half on dotted line

5. Cut away grey

1. Cut square

2. Fold in half on dotted line

3. Fold in half on dotted line

4. Fold in half on 5 dotted line

5. Cut away grey

1. Cut square