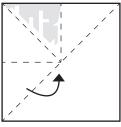

1. Cut square

2. Fold in half on dotted line

3. Fold in half on dotted line

4. Fold in half on dotted line

5. Cut away grey

1. Cut square

2. Fold in half on dotted line

3. Fold in half on dotted line

4. Fold in half on dotted line

5. Cut away grey

1. Cut square

2. Fold in half on dotted line

3. Fold in half on dotted line

4. Fold in half on 5 dotted line

5. Cut away grey

1. Cut square

2. Fold in half on dotted line

3. Fold in half on dotted line

4. Fold in half on dotted line

5. Cut away grey

1. Cut square

2. Fold in half on dotted line

3. Fold in half on dotted line

4. Fold in half on

dotted line

5. Cut away grey

1. Cut square

2. Fold in half on dotted line

3. Fold in half on dotted line

4. Fold in half on dotted line

5. Cut away grey

1. Cut square

2. Fold in half on dotted line

3. Fold in half on dotted line

4. Fold in half on dotted line

5. Cut away grey