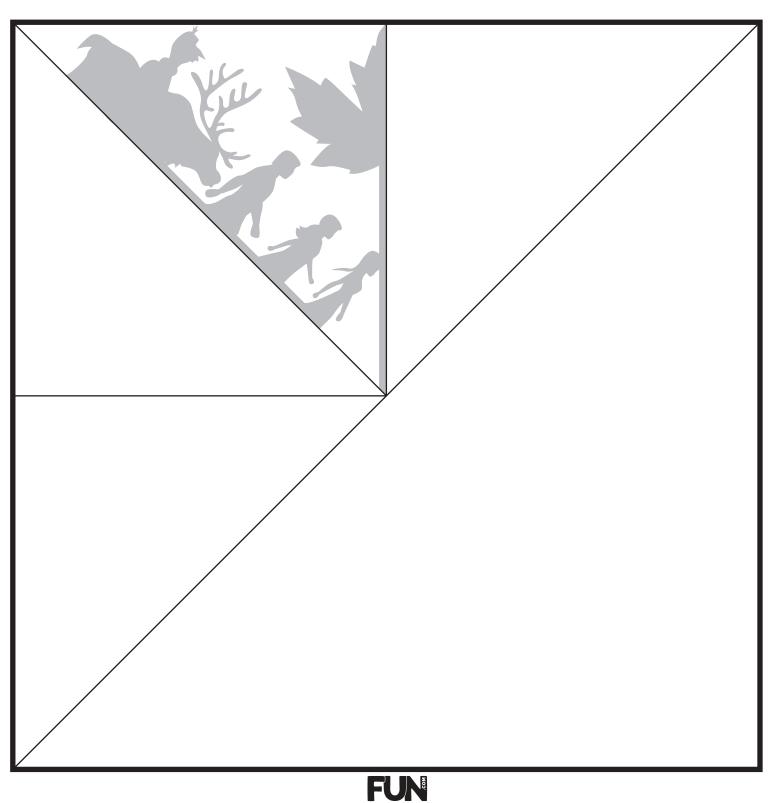

1. Cut square

2. Fold in half on dotted line

3. Fold in half on dotted line

4. Fold in half on dotted line

5. Cut away grey

1. Cut square

2. Fold in half on dotted line

3. Fold in half on dotted line

4. Fold in half on dotted line

5. Cut away grey

1. Cut square

2. Fold in half on dotted line

3. Fold in half on dotted line

4. Fold in half on 5 dotted line

5. Cut away grey

1. Cut square

2. Fold in half on dotted line

3. Fold in half on dotted line

4. Fold in half on dotted line

5. Cut away grey

1. Cut square

2. Fold in half on dotted line

3. Fold in half on dotted line

4. Fold in half on

dotted line

5. Cut away grey

1. Cut square

2. Fold in half on dotted line

3. Fold in half on dotted line

4. Fold in half on dotted line

5. Cut away grey

1. Cut square

2. Fold in half on dotted line

3. Fold in half on dotted line

4. Fold in half on dotted line

5. Cut away grey