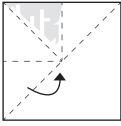

1. Cut square

2. Fold in half on dotted line

3. Fold in half on dotted line

4. Fold in half on dotted line

5. Cut away grey

1. Cut square

2. Fold in half on dotted line

3. Fold in half on dotted line

4. Fold in half on dotted line

5. Cut away grey

1. Cut square

2. Fold in half on dotted line

3. Fold in half on dotted line

4. Fold in half on 5 dotted line

5. Cut away grey

1. Cut square