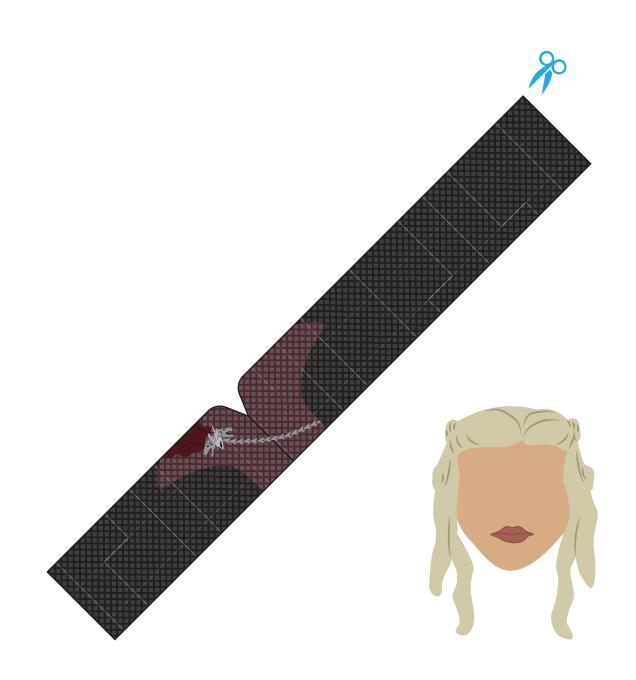

## **SANSA STARK**

**FINAL RESULT** 

## **MATERIALS**

- 1. Double-sided tape
- 2. Xacto knife or scissors
- 3. Tan egg or color a white egg using dye or food coloring

- 1. Cut along edge.
- 2. Fold body so one side overlaps the other; consider sizing body up to your egg before taping!
- 3. Tape inside of body, then tape head piece onto egg.