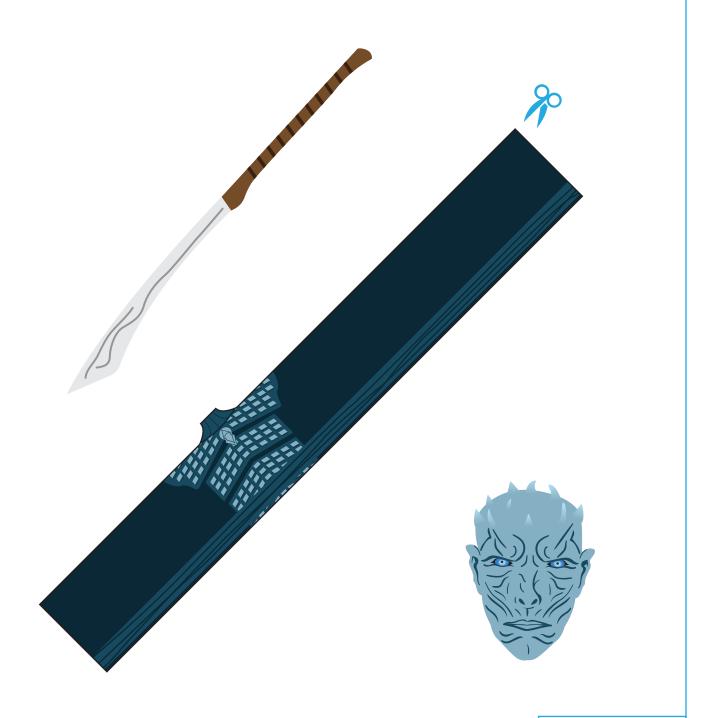

# **NIGHT KING**

FINAL RESULT

## **MATERIALS**

- 1. Double-sided tape
- 2. Xacto knife or scissors
- 3. Blue dye

- 1. Cut along edge.
- 2. Fold body so one side overlaps the other; consider sizing body up to your egg before taping!
- 3. Tape inside of body, then tape spear and head piece onto egg.