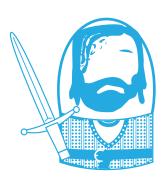

# **JON SNOW**

**FINAL RESULT** 

## **MATERIALS**

- 1. Double-sided tape
- 2. Xacto knife or scissors
- 3. Tan egg or color a white egg using dye or food coloring

- 1. Cut along edge.
- 2. Fold body so one side overlaps the other; consider sizing body up to your egg before taping!
- 3. Tape inside of body, then tape sword and head piece onto egg.