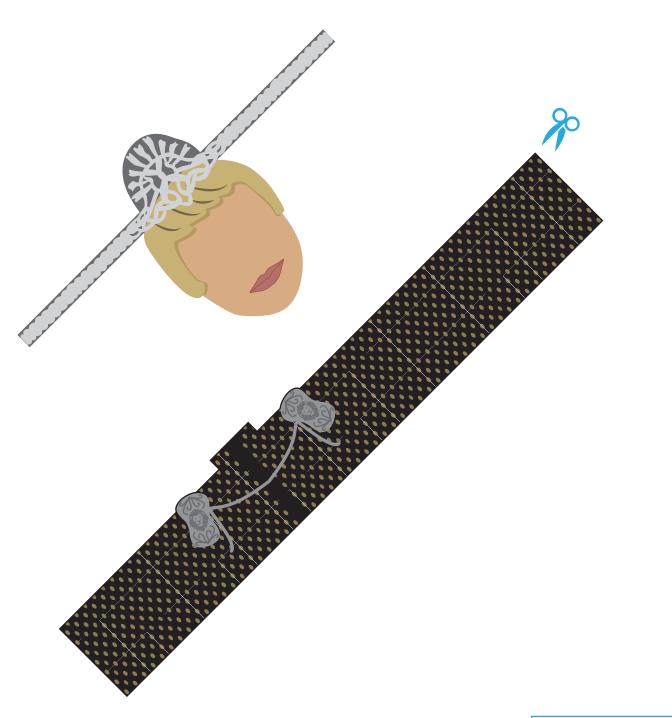

# **CERSEI LANNISTER**

FINAL RESULT

## **MATERIALS**

- 1. Double-sided tape
- 2. Xacto knife or scissors
- 3. Tan egg or color a white egg using dye or food coloring

- 1. Cut along edge.
- 2. Fold body so one side overlaps the other; consider sizing body up to your egg before taping!
- 3. Tape inside of body, then tape head piece onto egg and wrap band of crown around back.