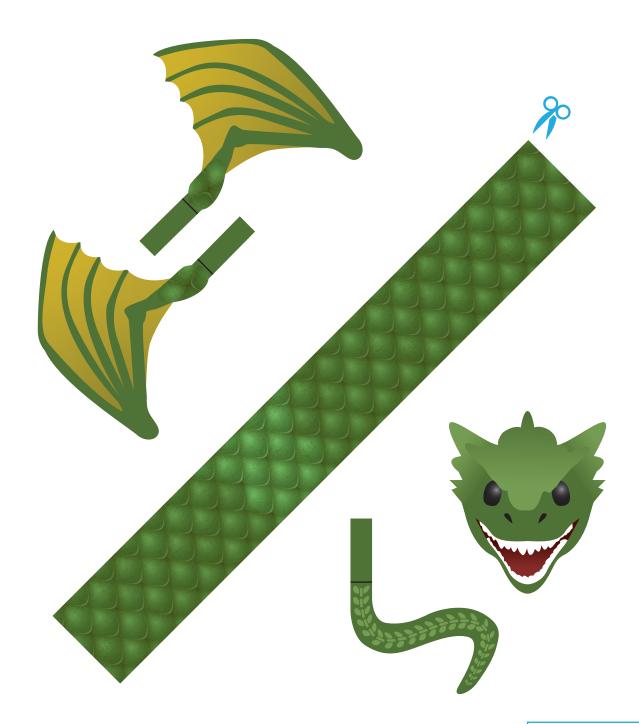

# **RHAEGAL**

## **MATERIALS**

- 1. Double-sided tape
- 2. Xacto knife or scissors
- 3. Green dye

- 1. Cut along edge.
- 2. Fold body so one side overlaps the other; consider sizing body up to your egg before taping!
- 3. Tape inside of body, then tape head piece onto egg.
- 4. Fold tail and wings on the line and tape tabs to inside of body