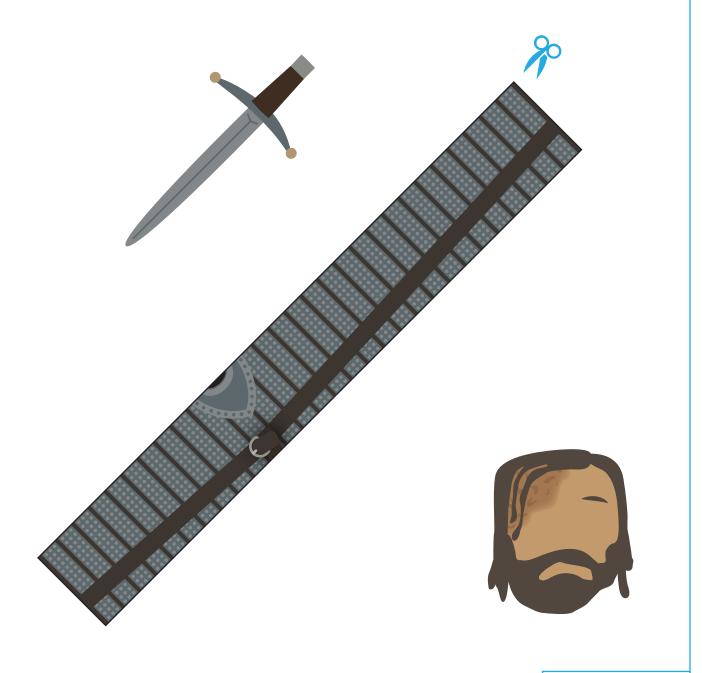

# **JON SNOW**

**FINAL RESULT** 

## **MATERIALS**

- 1. Double-sided tape
- 2. Xacto knife or scissors
- 3. Tan egg or color a white egg using dye or food coloring

- 1. Cut along edge.
- 2. Fold body so one side overlaps the other; consider sizing body up to your egg before taping!
- 3. Tape inside of body, then tape sword and head piece onto egg.