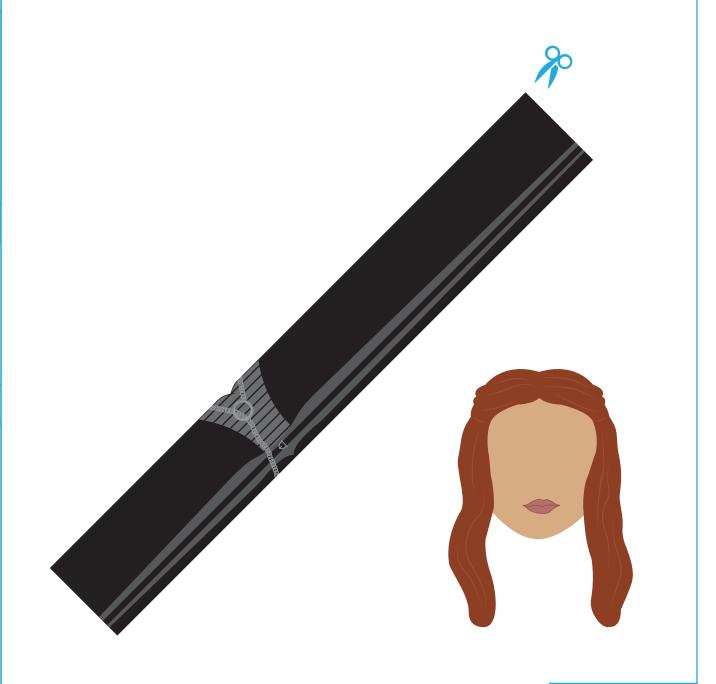

## **SANSA STARK**

**FINAL RESULT** 

## **MATERIALS**

- 1. Double-sided tape
- 2. Xacto knife or scissors
- 3. Tan egg or color a white egg using dye or food coloring

- 1. Cut along edge.
- 2. Fold body so one side overlaps the other; consider sizing body up to your egg before taping!
- 3. Tape inside of body, then tape head piece onto egg.