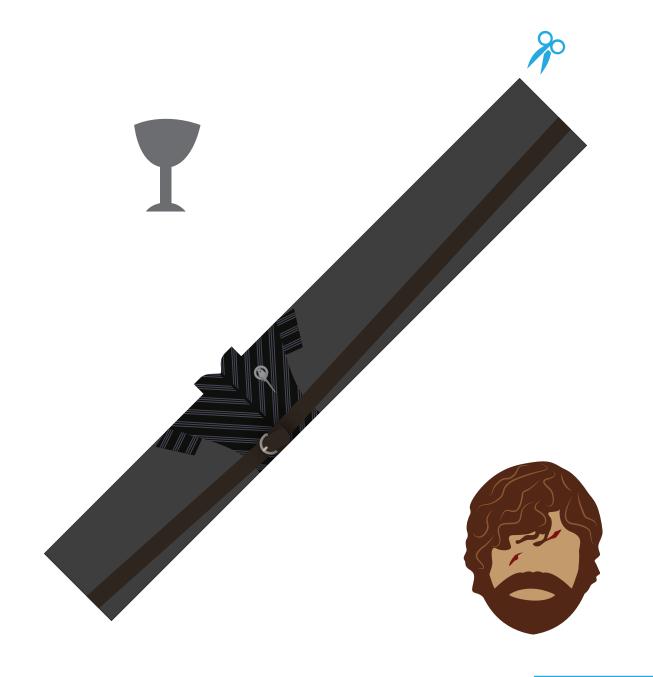

# **TYRION LANNISTER**

**FINAL RESULT** 

## **MATERIALS**

- 1. Double-sided tape
- 2. Xacto knife or scissors
- 3. Tan egg or color a white egg using dye or food coloring

- 1. Cut along edge.
- 2. Fold body so one side overlaps the other; consider sizing body up to your egg before taping!
- 3. Tape inside of body, then tape goblet and head piece onto egg.