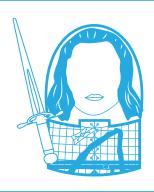

# **ARYA STARK**

**FINAL RESULT** 

## **MATERIALS**

- 1. Double-sided tape
- 2. Xacto knife or scissors
- 3. Tan egg or color a white egg using dye or food coloring

- 1. Cut along edge.
- 2. Fold body so one side overlaps the other; consider sizing body up to your egg before taping!
- 3. Tape inside of body, then tape sword and head piece onto egg.