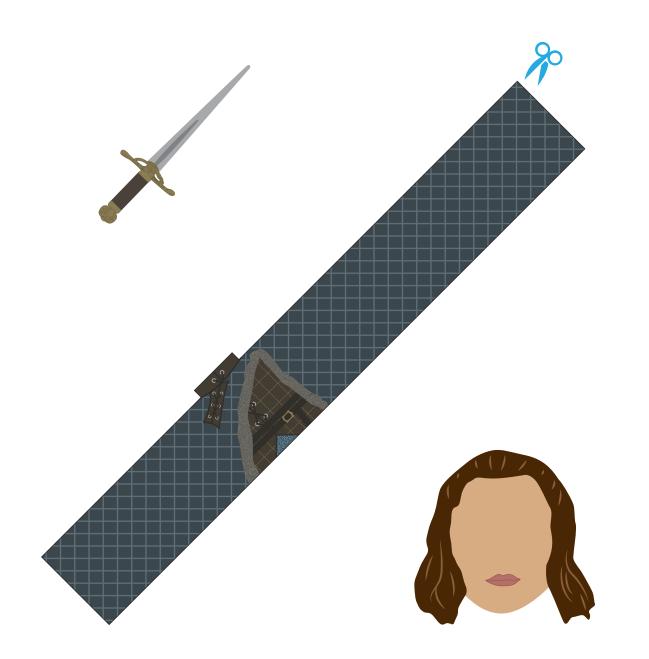

# **JON SNOW**

**FINAL RESULT** 

## **MATERIALS**

- 1. Double-sided tape
- 2. Xacto knife or scissors
- 3. Tan egg or color a white egg using dye or food coloring

- 1. Cut along edge.
- 2. Fold body so one side overlaps the other; consider sizing body up to your egg before taping!
- 3. Tape inside of body, then tape sword and head piece onto egg.