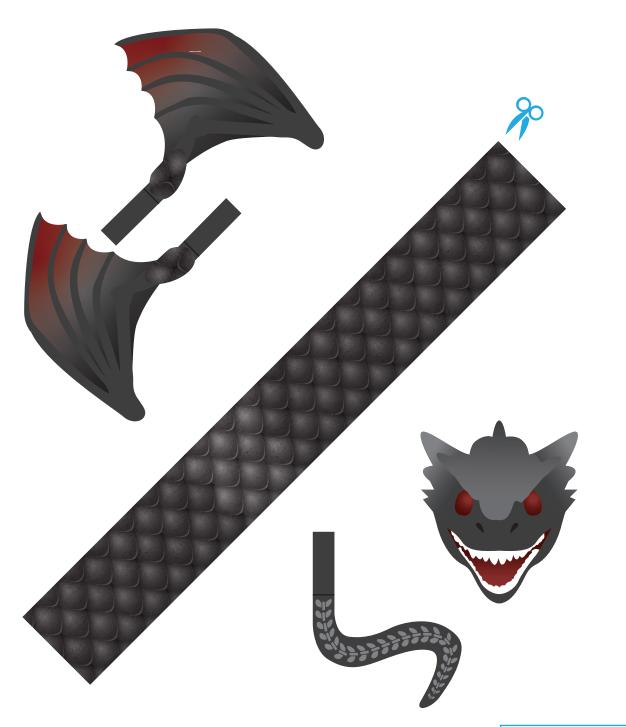

# **DROGON**

## **MATERIALS**

- 1. Double-sided tape
- 2. Xacto knife or scissors
- 3. Dark purple/red dye or color egg black with marker

- 1. Cut along edge.
- 2. Fold body so one side overlaps the other; consider sizing body up to your egg before taping!
- 3. Tape inside of body, then tape head piece onto egg.
- 4. Fold tail and wings on the line and tape tabs to inside of body