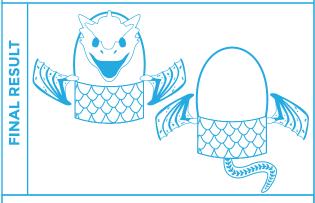

# **RHAEGAL**

## **MATERIALS**

- 1. Double-sided tape
- 2. Xacto knife or scissors
- 3. Green dye

- 1. Cut along edge.
- 2. Fold body so one side overlaps the other; consider sizing body up to your egg before taping!
- 3. Tape inside of body, then tape head piece onto egg.
- 4. Fold tail and wings on the line and tape tabs to inside of body