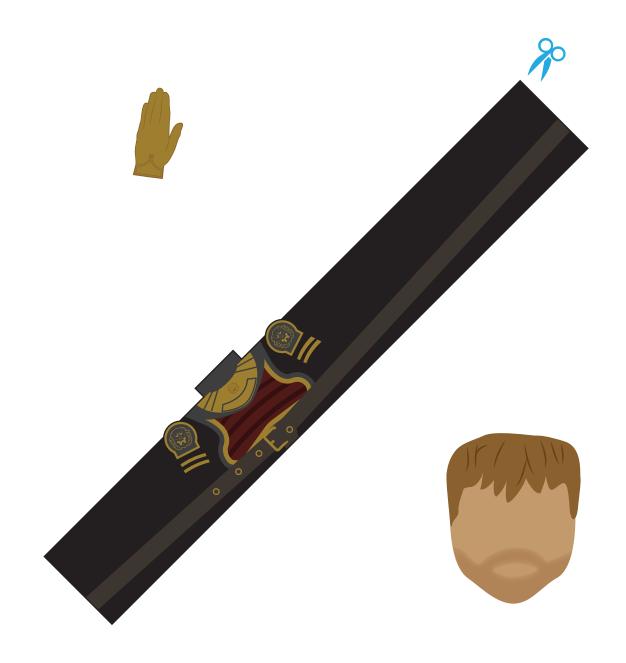

# **JAMIE LANNISTER**

**FINAL RESULT** 

## **MATERIALS**

- 1. Double-sided tape
- 2. Xacto knife or scissors
- 3. Tan egg or color a white egg using dye or food coloring

- 1. Cut along edge.
- 2. Fold body so one side overlaps the other; consider sizing body up to your egg before taping!
- 3. Tape inside of body, then tape hand and head piece onto egg.