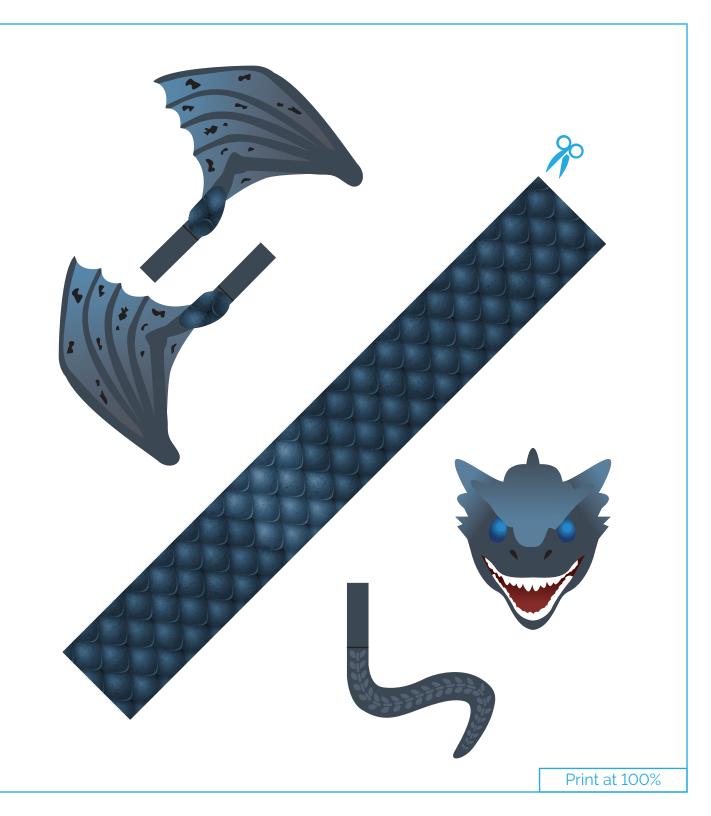

# **RHAEGAL**

## **MATERIALS**

- 1. Double-sided tape
- 2. Xacto knife or scissors
- 3. Green dye

- 1. Cut along edge.
- 2. Fold body so one side overlaps the other; consider sizing body up to your egg before taping!
- 3. Tape inside of body, then tape head piece onto egg.
- 4. Fold tail and wings on the line and tape tabs to inside of body