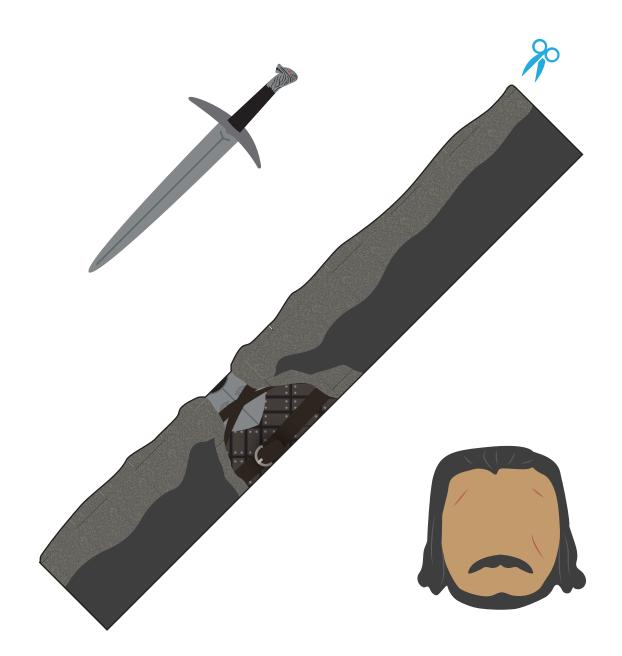

# **JON SNOW**

**FINAL RESULT** 

## **MATERIALS**

- 1. Double-sided tape
- 2. Xacto knife or scissors
- 3. Tan egg or color a white egg using dye or food coloring

- 1. Cut along edge.
- 2. Fold body so one side overlaps the other; consider sizing body up to your egg before taping!
- 3. Tape inside of body, then tape sword and head piece onto egg.